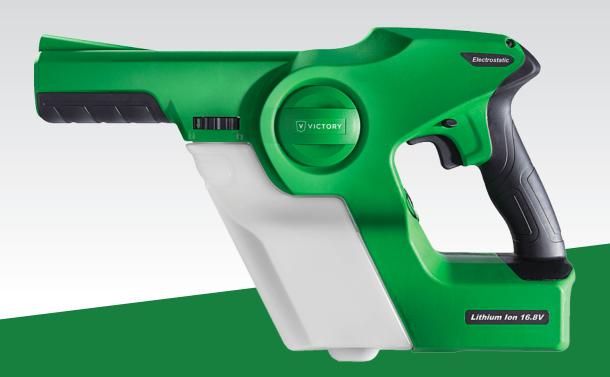

## Professional Cordless Electrostatic Handheld Sprayer

Ideal for Disinfecting, Sanitizing, Odor Removal, Decontamination, Pesticides/Fertilizing & More

- LED Light for Better Visibility
- Adjustable 3-in-1 Nozzle with Stainless Steel Spray Tips
- Patented Double-Charge Technology Uses 3 Hydraulic Atomization for Max Coverage
- 1-Liter Chemical & Impact-Resistant HDPE Plastic Easy-Fill Tank
- Long-Lasting Battery VP20A 5 (4 Hr. Run Time)
- **Grounding Strips for Increased** 6 Performance & User Safety
- Ergonomic Handle with Lock for 7 Comfort & Safety
- Glass-Filled Housing for 8 **Increased Durability**
- Chemical-Resistant Seals, Pumps, 9 O-Rings & Gaskets
- 10 Ballistic Nylon Carry Bag

## **Professional Cordless Electrostatic Handheld Sprayer**