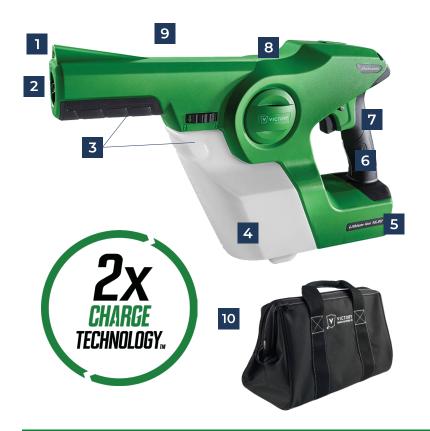

## Professional Cordless Electrostatic Handheld Sprayer

Ideal for Disinfecting, Sanitizing, Odor Removal, Decontamination, Pesticides/Fertilizing & More

- LED Light for Better Visibility
- Adjustable 3-in-1 Nozzle with Stainless Steel Spray Tips
- Patented Double-Charge Technology Uses 3 Hydraulic Atomization for Max Coverage
- 1-Liter Chemical & Impact-Resistant HDPE Plastic Easy-Fill Tank
- Long-Lasting Battery VP20A 5 (4 Hr. Run Time)
- **Grounding Strips for Increased** 6 Performance & User Safety
- Ergonomic Handle with Lock for 7 Comfort & Safety
- Glass-Filled Housing for 8 **Increased Durability**
- Chemical-Resistant Seals, Pumps, 9 O-Rings & Gaskets
- 10 Ballistic Nylon Carry Bag